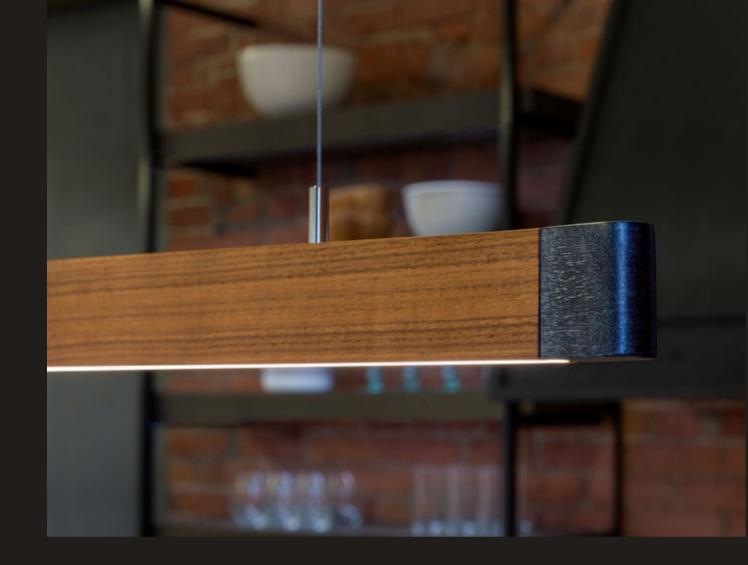

# Beam

Beam was born out of requests from designers for a simple, fully customizable linear pendant that could be tailored to the needs of the client. Beam is available in the four standard sizes of 4',6' and 8' and can be customized up to 12', contrasting ends are standard.

As is typical of Mike's designs, sustainability principles are fundamental. He only uses North American hardwoods (Eastern Maple, Ash, White Oak and Black Walnut) and all the finishes and glues meet Mike's strict "Home Friendly" criteria. In addition, all the electronic components are fully serviceable, extending the Beam's life well past that expected of the electronics. Details on product care, service options and warranties can be seen <a href="here">here</a>.

#### Dimensions:

Width - 2"

Height - 3.5"

Length - 4' to 8'