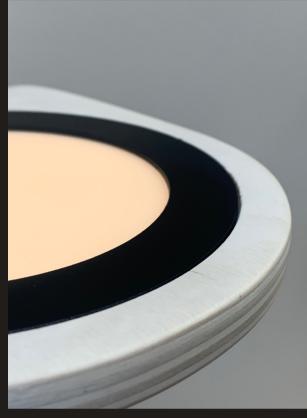

#### LED Specs:

200 Lumen OLED from OLEDWorks (x2 for the up/down version)

### <u>Dimming System:</u>

Dimmable versions use Lutron's POWPack system with their Pico remote and SmartHome compatibility.