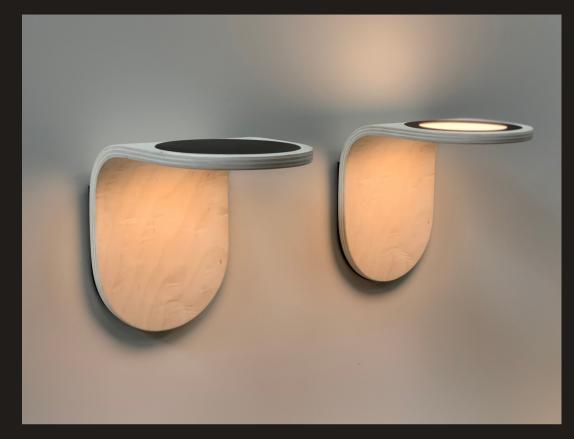

# PURE 9ty

## Certification:

While the PURE 9ty is only certified for use in Canada all the components used are UL / ETL certified. All installations should be done by a qualified electrician.

The PURE 9ty wall sconce uses highly sustainable OLEDs and is the latest innovation to come out of Mike Randall Design. In its simplest form, PURE 9ty comes in up, down or up/down versions. All are available in the standard, non-dimmable, retrofit and in a 'new build' fully dimmable format that is compatible with a variety of automated home systems.