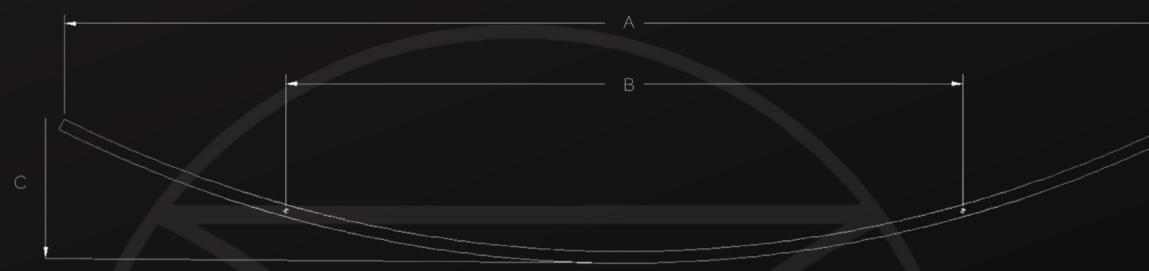

Dimensions: 8' A - 96" B - 58" C - 12" 4' A- 48" B - 28" C - 4"

<u>Power</u>: 12VDC remote driver