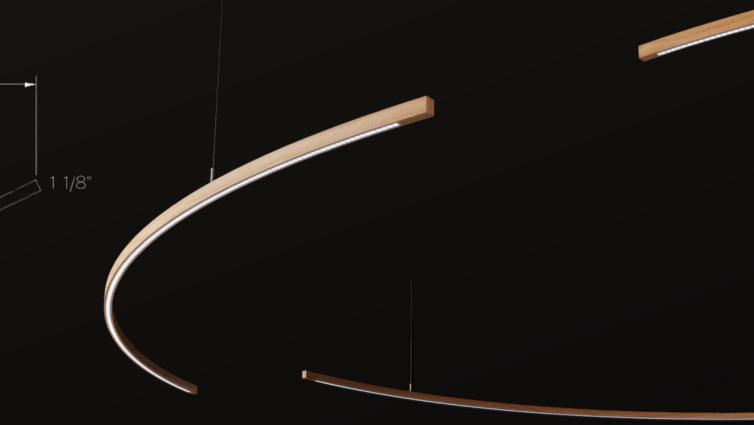

# SiteLines

SiteLines is a modern, clean-lined modular lighting system designed for both private residences and public spaces. By using multiples of these curved linear pendants in different groupings, patterns, and sizes, designers and architects can customize their installations to be in keeping with their design vision for any given space.

#### Suspension Cable Kit Options:

Standard Kit has cables that are 48" long, good for ceilings up to 11' Long Kit has cables that are 96", good for ceiling heights between 11' - 15'.

Other colour temp options and cable lengths are available on request.